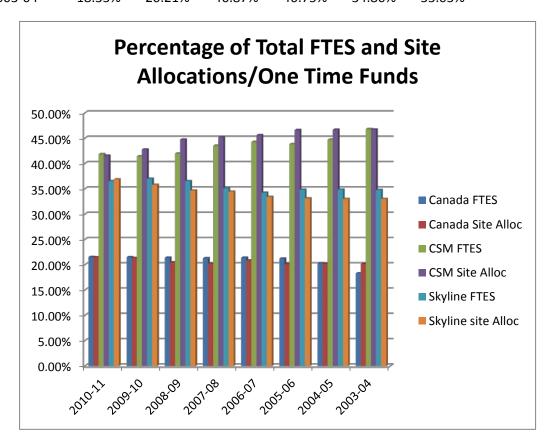

|         | Canada FTE: 0 | Canada Site | CSM FTES | CSM Site A | Skyline FTE | Skyline site Alloc |  |
|---------|---------------|-------------|----------|------------|-------------|--------------------|--|
| 2010-11 | 21.56%        | 21.51%      | 41.88%   | 41.57%     | 36.56%      | 36.92%             |  |
| 2009-10 | 21.52%        | 21.38%      | 41.44%   | 42.81%     | 37.03%      | 35.81%             |  |
| 2008-09 | 21.44%        | 20.51%      | 42.01%   | 44.78%     | 36.55%      | 34.70%             |  |
| 2007-08 | 21.34%        | 20.29%      | 43.54%   | 45.24%     | 35.13%      | 34.47%             |  |
| 2006-07 | 21.44%        | 20.90%      | 44.29%   | 45.66%     | 34.27%      | 33.44%             |  |
| 2005-06 | 21.24%        | 20.21%      | 43.89%   | 46.66%     | 34.87%      | 33.13%             |  |
| 2004-05 | 20.33%        | 20.23%      | 44.77%   | 46.72%     | 34.90%      | 33.04%             |  |
| 2003-04 | 18.33%        | 20.21%      | 46.87%   | 46.75%     | 34.80%      | 33.03%             |  |